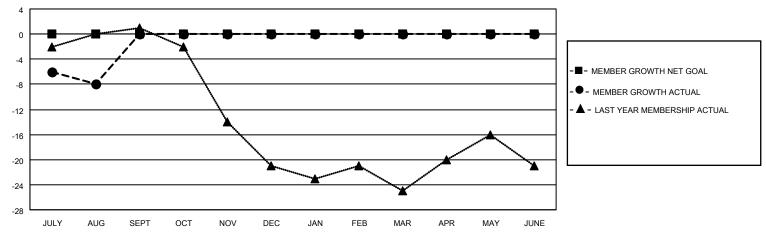

## GOALS AND ACTUAL MEMBERS CUMULATIVE

| DROPPED CLUBS: 0 |   | 4 CLUBS OF 36 ADDED 1 OR<br>MORE NEW MEMBERS | GENDER DISTRIBUTION                |              |  |
|------------------|---|----------------------------------------------|------------------------------------|--------------|--|
|                  |   | WORL NEW WEWDERO                             | MALE                               | 635 (73.92%) |  |
|                  |   |                                              | FEMALE 224 (26.08%)                |              |  |
| DROPPED MEMBERS  |   |                                              | NON BINARY                         | 0 (0.00%)    |  |
|                  |   |                                              | PREFER NOT TO ANSWER 0 (0.00%)     |              |  |
| DECEASED         | 4 |                                              |                                    |              |  |
| CLUB CANCELLED   | 0 | CLICK HERE FOR CUMULATIVE                    | TOTAL FAMILY UNIT MEMBERS          | 140          |  |
| OTHER            | 9 | MEMBERSHIP DATA                              |                                    |              |  |
| TOTAL 13         |   |                                              | FAMILY MEMBERS PAYING HALF DUES 70 |              |  |
|                  |   |                                              |                                    |              |  |